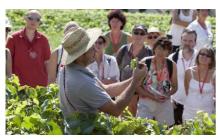

## SALON DE DÉGUSTATION PAINS, VINS, FROMAGES Begune

Organised by BTS Tourism students from Beaune, this fair is held under the Halles de Beaune. With an engraved glass in hand, you can sample bread and cheese from all over France. You can also discover the wines of around twenty winegrowers.