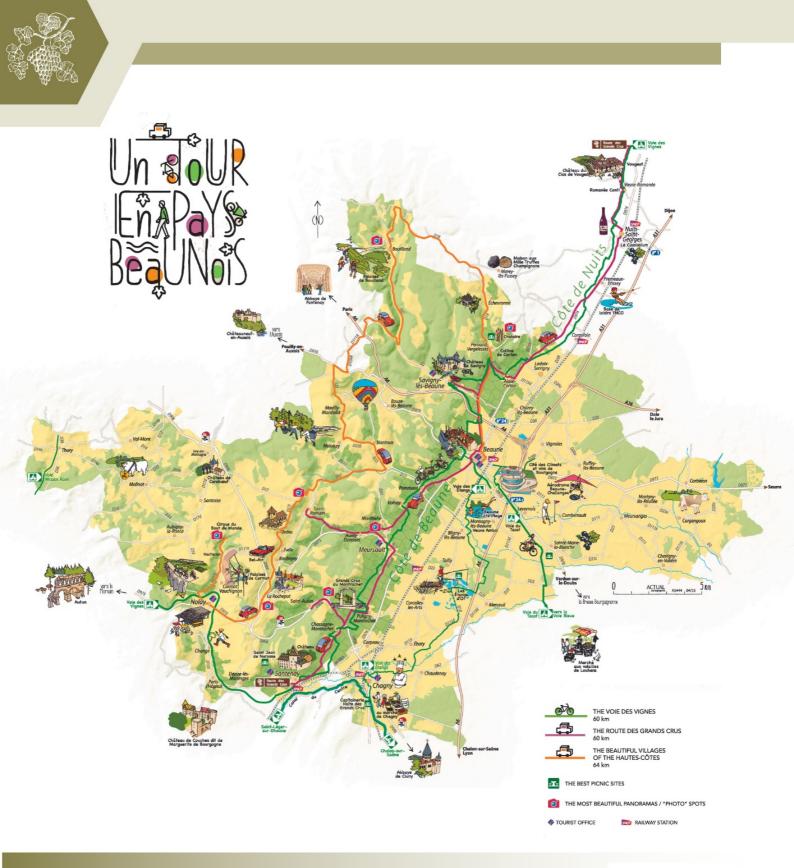

# Dear visitors...

Hello and welcome to our Voie des Vignes! This is where it all begins. This winegrowing landscape, fascinating in all seasons, is the pride of our region, and the fruit of man's activity. For centuries, these vines have been the site of our daily work, and every day of the year, men and women work throughout these plots.

Rules of conduct in our vineyards

Stay on the Voie des Vignes. Don't go through rows of vine or private paths.

Don't allow dogs to roam in the vineyards. Take

Watch out for tractors!

Don't pick grapes

Don't park at entrances to the vineyards to keep access free for tractors and other agricultural vehicles

Vineyards are not

playgrounds.