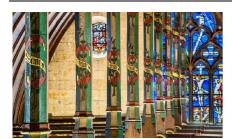

# What's the best way to admire the glazed tile roofs of the Musée de l'Hôtel-Dieu - Hospices de Beaune?

The courtyard of the Hôtel-Dieu is an integral part of the Museum. You can access it with your admission ticket. This visit is a must. You'll discover the fascinating history of this place, once a hospital, born out of the passion of a legendary couple: Nicolas Rolin and Guigone de Salins.