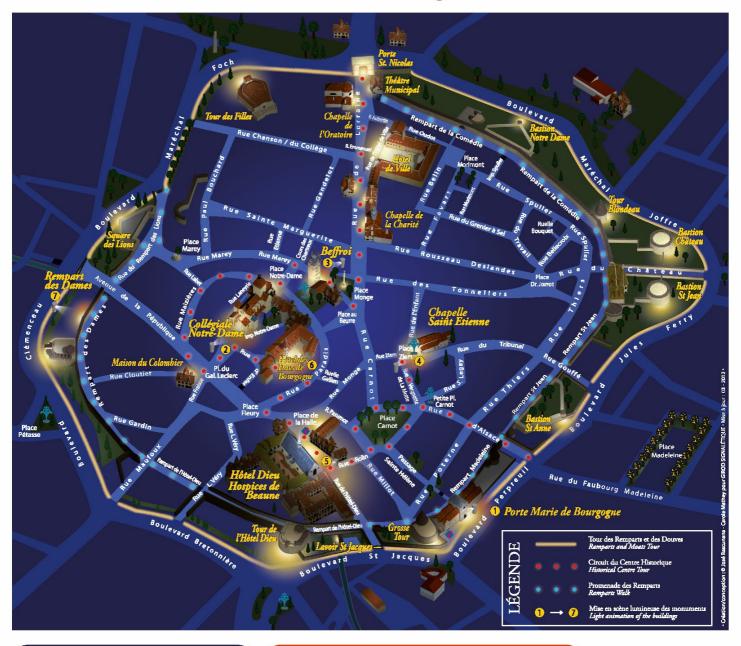

# Découvrez Beaune Discover Beaune la nuit avec les Chemins by night with the Paths de Lumières of Light

Beaune met ses habits de lumière dès la tombée de la nuit, découvrez la magie des scénographies lumineuses projetées sur 7 monuments emblématiques

Beaune lights up at nightfall; discover the light animations shown onto 7 emblematic buildings.

- À voir / Available :
- Tous les soirs du 21 juin aux journées du Patrimoine / Every night from June 21<sup>st</sup> to mid-September
- Lors de la Vente aux enchères des Vins des Hospices de Beaune (15 au 17 novembre 2024) / During the Hospices de Beaune Wine auction (from  $15^{\rm th}$  to  $17^{\rm th}$  november 2024)
- Du défilé des lampions à la fin du Festival Mômes & Merveilles (mi-décembre à mi-janvier) / From mid-December to mid-January