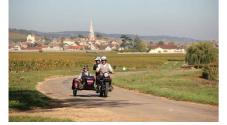

# BOURGOGNE EXCURSIONS

Place de l'Hôtel de Ville 21190 MEURSAULT 07 54 38 85 61 - gilles.goin@retro-tour.com retro-tour.com

Discover the wine and architectural heritage of the Beaune region on board a vintage sidecar. Perfect for couples.

Prices Adult 65 € - 160 €

Walks organised from 20 March to 24 October. Every Thursday and Friday: at 10.30 am Saturdays in even-numbered weeks: at 10.30am and 4.30pm

Walks organised from 20 March to 24 October. Every Thursday and Friday: at 1.30pm and 3pm Saturdays in evennumbered weeks: at 1.30pm and...

#### EXCURSION EN SIDE-CAR DANS LE VIGNOBLE -BALADE "L'ÂME...

Place de l'Hôtel de Ville 21190 MEURSAULT 07 54 38 85 61

retro-tour.com

Prices Adult 110 € - 160 €

An unusual two-hour 100% vineyard immersion in a beautiful vintage sidecar including a glass of wine in the vineyard.

EXCURSIONS EN SIDE-CAR DANS LE VIGNOBLE -ESCAPADE... Place de l'Hôtel de Ville 21190 MEURSAULT 07 54 38 85 61

retro-tour.com

Prices Adult 65 € - 95 €

Treat yourself to an unusual one-hour immersion in the vineyards! Climb aboard a magnificent vintage sidecar, destination the prestigious vineyards.