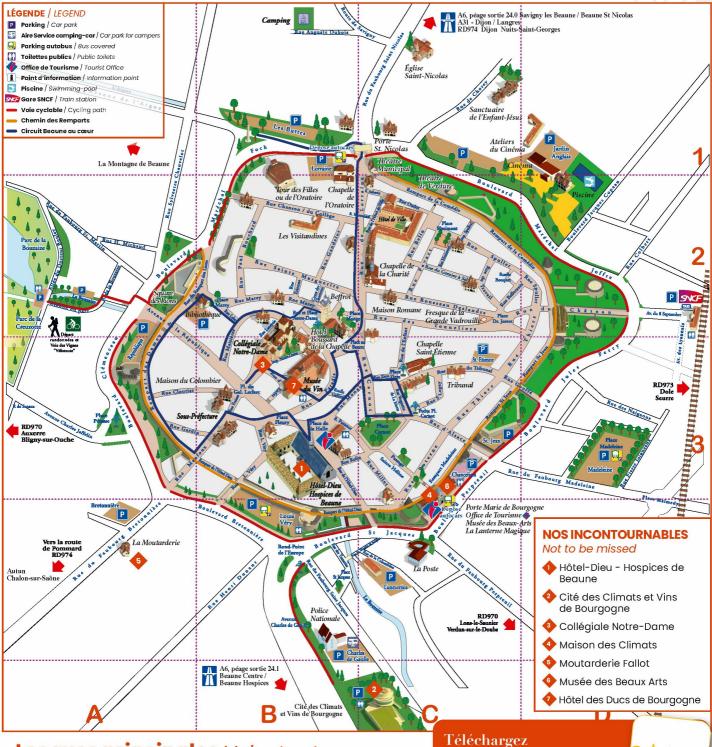

# **CENTRE HISTORIQUE** de Beaune / City map

Balades en

BOURG

回怨回 被我想

D۵

Gare SNCF ↔ Centre ville : 13 min Centre historique du Nord au Sud : 10 min Centre historique d'Est en Ouest : 14 min

gratuitement l'appli **Balades en Bourgogne** 

# Les rues principales Main streets

| ALSACE (rue d')           | C3       |
|---------------------------|----------|
| BRETONNIÈRE (boulevard)   | B4       |
| CARNOT (place)            | C3       |
| CARNOT (rue)              | C3       |
| CLÉMENCEAU (boulevard)    | A3       |
| FERRY (boulevard Jules)   | D3       |
| FLEURY (place)            | В3       |
| FOCH (bd Maréchal)        | A2-B2-B1 |
| HALLE (place de la)       | B3       |
| HÔTEL-DIEU (rue de l')    | B3       |
|                           | D2       |
| JOFFRE (bd Maréchal)      |          |
| JORROT (place du docteur) | C2       |

| LECLERC (place du Général) | В3     |
|----------------------------|--------|
| LORRAINE (rue de)          | C2     |
| MADELEINE (place)          | D3     |
| MAREY (place Jules)        | B2     |
| MAUFOUX (rue)              | A3-B3  |
| MONGE (place)              | B2     |
| PARVIS de NOTRE-DAME       | B3     |
| PERPREUIL (boulevard)      | _C4-C3 |
| RÉPUBLIQUE (avenue de la)  | A3-B3  |
| SAINT-JACQUES (boulevard)_ | B4-C4  |
| ZIEM (place)               | C3     |
|                            |        |