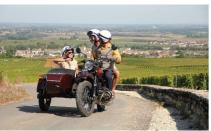

# BOURGOGNE EXCURSIONS

Place de l'Hôtel de Ville 21190 MEURSAULT 07 54 38 85 61 - gilles.goin@retro-tour.com retro-tour.com

Discover the wine and architectural heritage of the Beaune region on board a vintage sidecar. Perfect for couples.

#### EXCURSION EN SIDE-CAR DANS LE VIGNOBLE -BALADE "L'ÂME...

Place de l'Hôtel de Ville 21190 MEURSAULT 07 54 38 85 61

retro-tour.com

Prices Adult 110 € - 160 €

An unusual two-hour 100% vineyard immersion in a beautiful vintage sidecar including a glass of wine in the vineyard.

EXCURSIONS EN SIDE-CAR DANS LE VIGNOBLE -ESCAPADE... Place de l'Hôtel de Ville 21190 MEURSAULT 07 54 38 85 61

retro-tour.com

Prices Adult 65 € - 95 €

Treat yourself to an unusual one-hour immersion in the vineyards! Climb aboard a magnificent vintage sidecar, destination the prestigious vineyards.