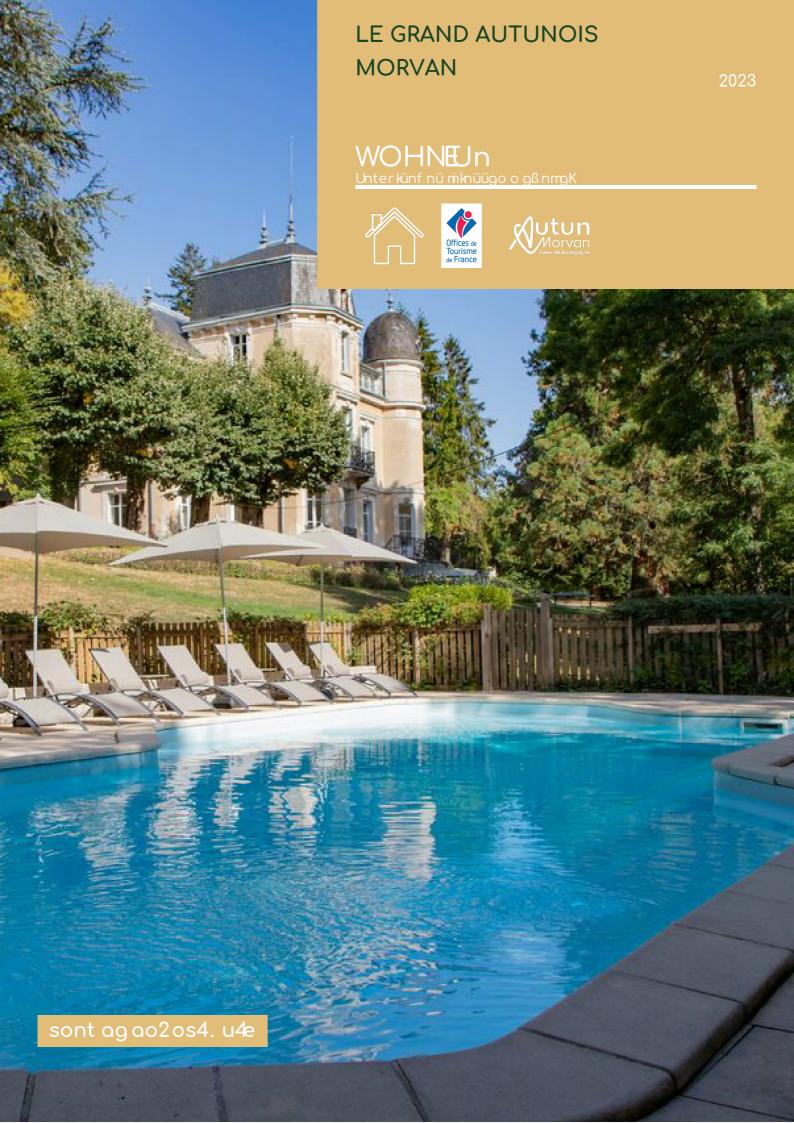

Le Grand Autunois Morvan

The Autunois is a natural region, nestled in the north of South Burgundy, in the foothills of the Morvan. It benefits from a preserved environment and an exceptional location in the heart of Burgundy.

The Autunois offers so much to discover, so let yourself be seduced! Autun, set against wooded hills, dominating the Arroux valley, is the main town.

With its 2000 years of history, it is a city not to be missed in Burgundy. Born of the will of the emperor Augustus, around 15 BC, it is located 30 km east of Mont-Beuvray, at a strategic crossroads of communication routes.