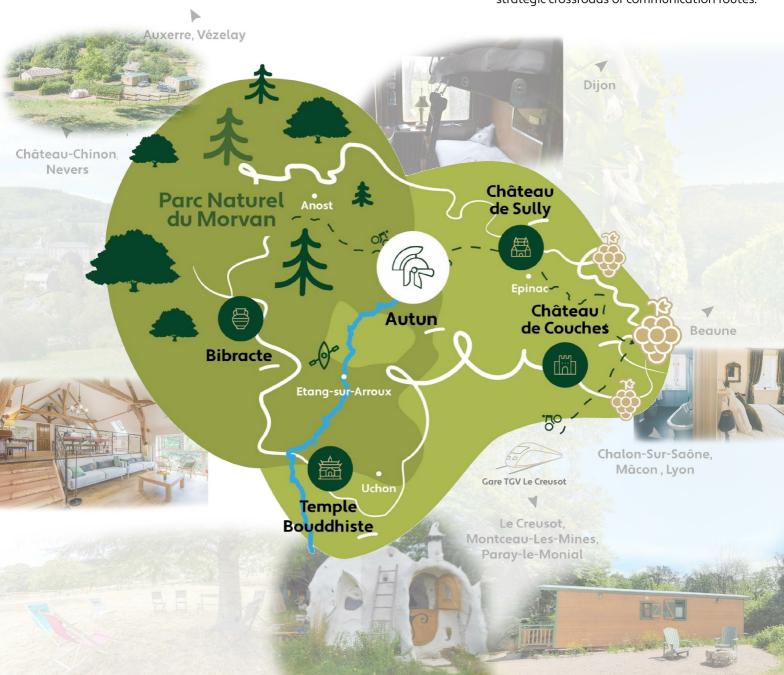

Le Grand Autunois Morvan

The Autunois is a natural region, nestled in the north of South Burgundy, in the foothills of the Morvan. It benefits from a preserved environment and an exceptional location in the heart of Burgundy.

The Autunois offers so much to discover, so let yourself be seduced! Autun, set against wooded hills, dominating the Arroux valley, is the main town.

With its 2000 years of history, it is a city not to be missed in Burgundy. Born of the will of the emperor Augustus, around 15 BC, it is located 30 km east of Mont-Beuvray, at a strategic crossroads of communication routes.